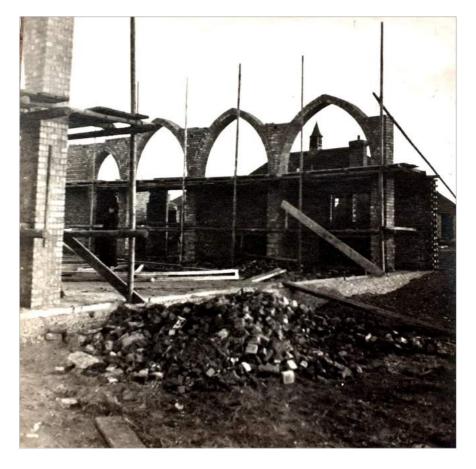

Above left: Ruxley Lane became a Conventional District, with the Revd George Griffiths as the first Minister in Charge, as recorded in the service register.

Surrey History Centre: 6386/1/12.

1937

Above right: the roof and turret of the original church-hall (which later became the Bradbury Day Centre) can be seen in this photograph of the new church under construction, presumably in 1938 or 1939.