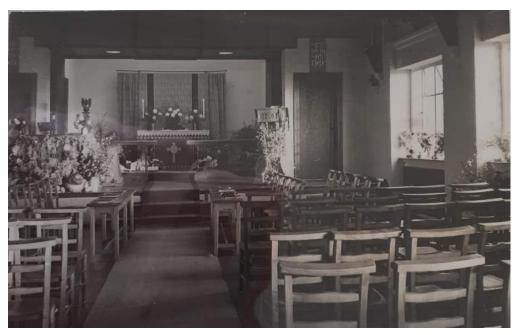

## Also this year:

The south choir aisle became the Children's Chapel.

The 1st Cuddington Sea Scouts were formed.

F W Knight drew up plans for a church hall on corner of Royal Avenue and The Avenue, the location that would eventually be used for a hall in 1955.