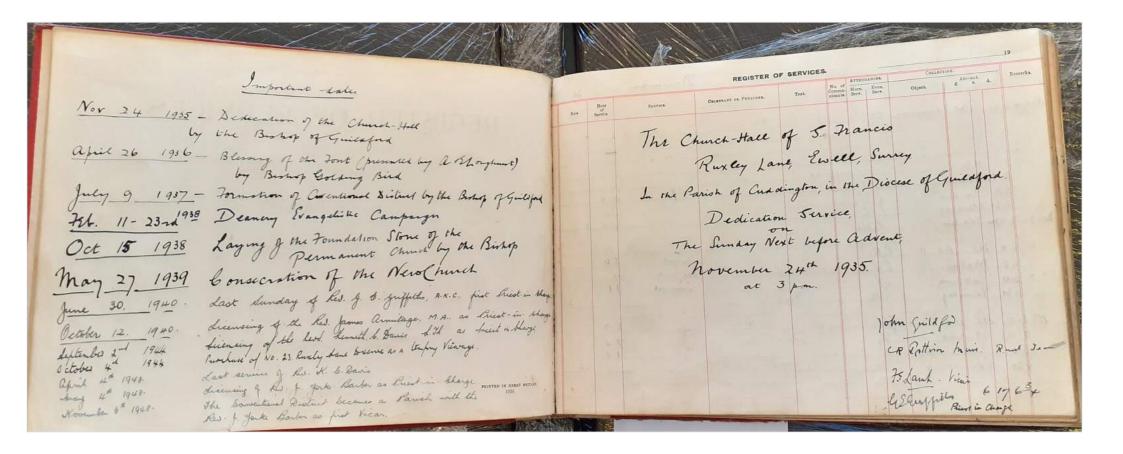

The first of the parish's two new dual purpose church-halls, St Francis', Ruxley Lane, was dedicated by the Bishop of Guildford, as recorded in the service register.

Both here and, from the following year, in Stoneleigh, these halls were initially used both for services and for other activities, until separate churches could be built once the congregations had become established in their growing communities.