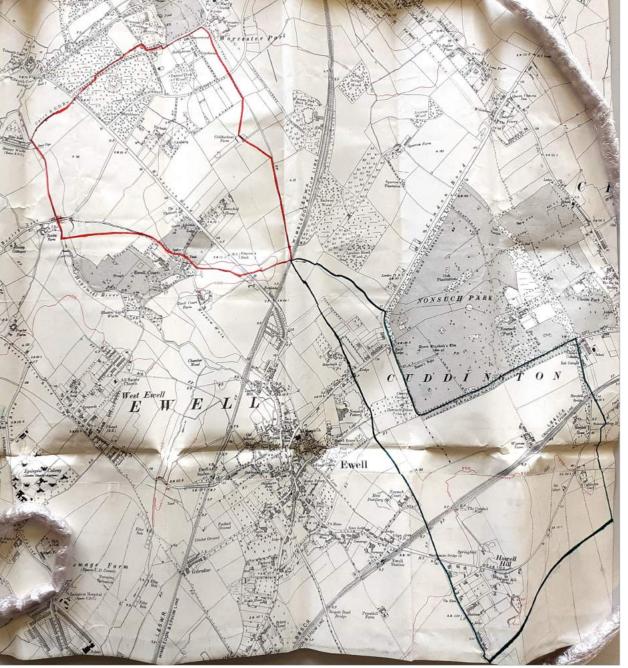

Part of Ewell parish (edged here in red) was transferred to Cuddington, and part of Cuddington, including Howell Hill (edged in green) was transferred to Ewell, much of it to become part of the new Nork parish.

Surrey History Centre: 9274/1/1/1931/35