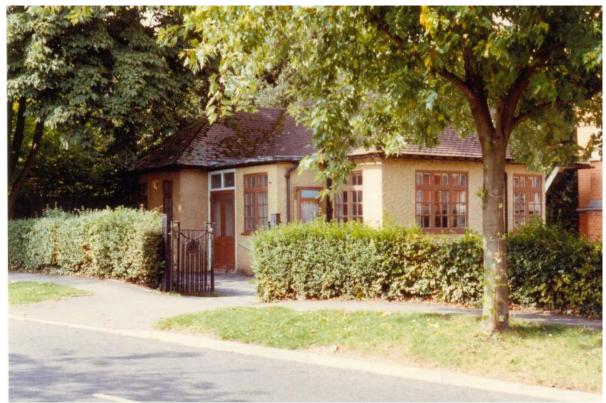

The first of the parish's two new dual purpose church-halls, St Francis', Ruxley Lane, was dedicated by the Bishop of Guildford, as recorded in the service register.

Both here and, from the following year, in Stoneleigh, these halls were initially used both for services and for other activities, until separate churches could be built once the congregations had become established in their growing communities.