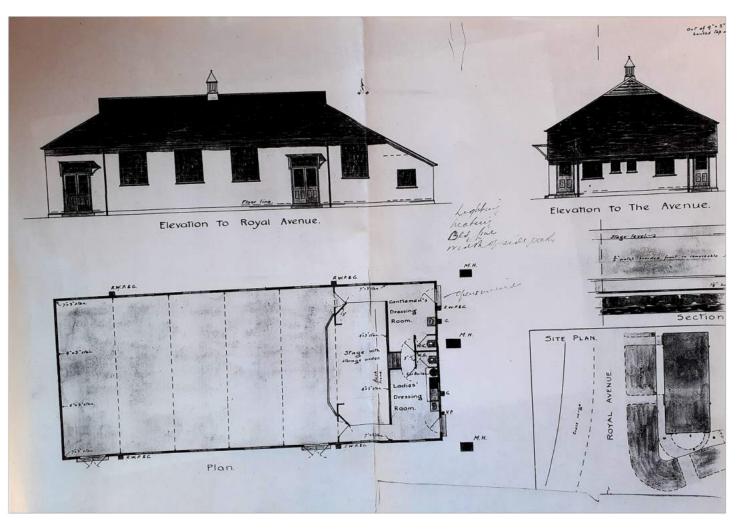

Leslie O'Brien, later Governor of the Bank of England, and Isabella Pickett, were married on 2nd April.

The hall at Lansdowne Hotel in The Avenue which had been used as a school hall when Lansdowne was a girls' school, was now used as a church hall (presumably without the gymnastics equipment shown in this postcard). The site is now occupied by Lansdowne Court.