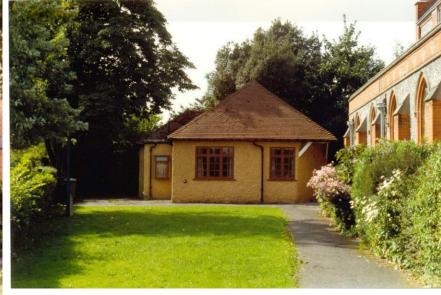

The first of the parish's two new dual purpose church-halls, St Francis', Ruxley Lane, was dedicated by the Bishop of Guildford, as recorded in the service register.

Both here and, from the following year, in Stoneleigh, these halls were initially used both for services and for other activities, until separate churches could be built once the congregations had become established in their growing communities.