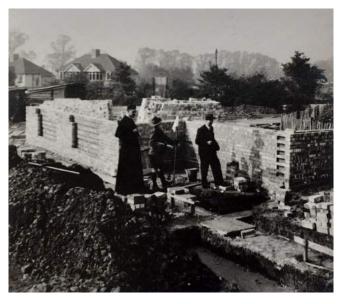

Above left: Ruxley Lane became a Conventional District, with the Revd George Griffiths as the first Minister in Charge, as recorded in the service register.

Surrey History Centre: 6386/1/12.

1937

Above right: the roof and turret of the original church-hall (which later became the Bradbury Day Centre) can be seen in this photograph of the new church under construction, presumably in 1938 or 1939.